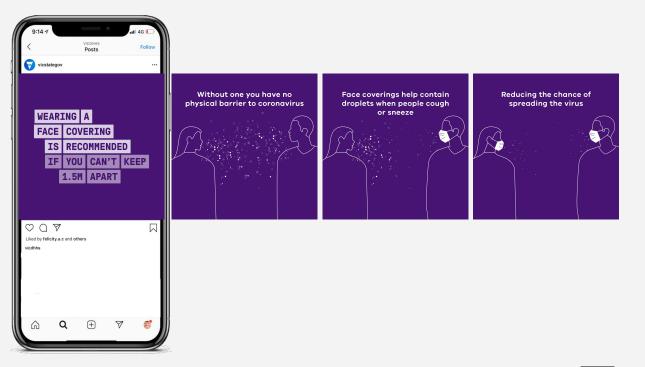

# **Social Carousel (Regional)**

#### Post copy:

Wearing a face covering is recommended in situations where maintaining 1.5 meters distance is not possible. A cloth face covering is recommended and simple directions for how to make your own are at dhhs.vic.gov.au/clothmask