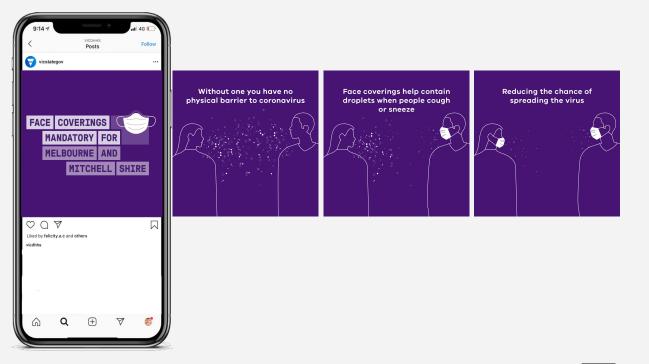

### **Social Carousel (Metro)**

#### Post copy:

If you live in Melbourne or Mitchell Shire, you must wear a face covering when leaving home. This will help protect you, your family and every single Victorian.

For more information - and for instructions on how to make your own mask visit dhhs.vic.gov.au/clothmask