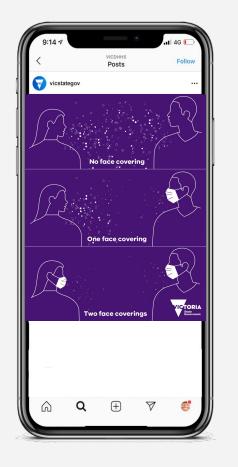

ing when leaving home. This will help protect you, your family and every single Victorian.

For more information - and for instructions on how to make your own mask visit dhhs.vic.gov.au/clothmask







# **Social Static (Regional)**

#### Post copy:

Wearing a face covering is recommended in situations where maintaining 1.5 meters distance is not possible.

A cloth face covering is recommended and simple directions for how to make your own are at dhhs.vic.gov.au/clothmask







# **Social Static (Metro)**

#### Post copy:

If you live in Melbourne or Mitchell Shire, you must wear a face covering when leaving home. This will help protect you, your family and every single Victorian.

For more information - and for instructions on how to make your own mask visit dhhs.vic.gov.au/clothmask





# **Hygiene Assets**



#### **A3 Poster**







### A3 Poster-Public Transport