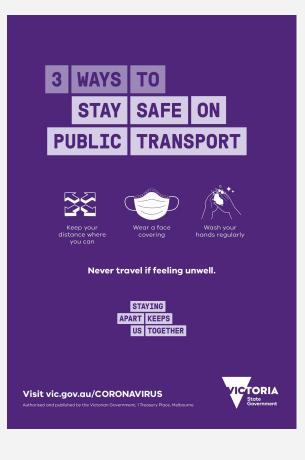

ian.

For more information - and for instructions on how to make your own mask visit dhhs.vic.gov.au/clothmask







# **Social Static (Regional)**

#### Post copy:

Wearing a face covering is recommended in situations where maintaining 1.5 meters distance is not possible.

A cloth face covering is recommended and simple directions for how to make your own are at dhhs.vic.gov.au/clothmask







# **Social Static (Metro)**

#### Post copy:

If you live in Melbourne or Mitchell Shire, you must wear a face covering when leaving home. This will help protect you, your family and every single Victorian.

For more information - and for instructions on how to make your own mask visit dhhs.vic.gov.au/clothmask





# **Hygiene Assets**



#### **A3 Poster**







### A3 Poster-Public Transport