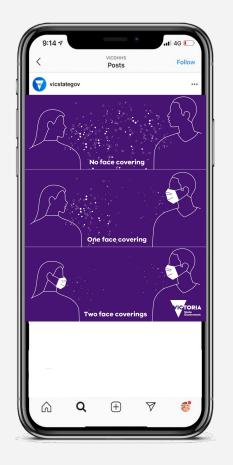

ommended in situations where maintaining 1.5 meters distance is not possible. A cloth face covering is recommended and simple directions for how to make your own are at dhhs.vic.gov.au/clothmask





### **Social Carousel (Metro)**

#### Post copy:

If you live in Melbourne or Mitchell Shire, you must wear a face covering when leaving home. This will help protect you, your family and every single Victorian.

For more information - and for instructions on how to make your own mask visit dhhs.vic.gov.au/clothmask







# **Social Static (Regional)**

#### Post copy:

Wearing a face covering is recommended in situations where maintaining 1.5 meters distance is not possible.

A cloth face covering is recommended and simple directions for how to make your own are at dhhs.vic.gov.au/clothmask







# **Social Static (Metro)**

#### Post copy:

If you live in Melbourne or Mitchell Shire, you must wear a face covering when leaving home. This will help protect you, your family and every single Victorian.

For more information - and for instructions on how to make your own mask visit dhhs.vic.gov.au/clothmask





# **Hygiene Assets**



#### **A3 Poster**







### A3 Poster-Public Transport