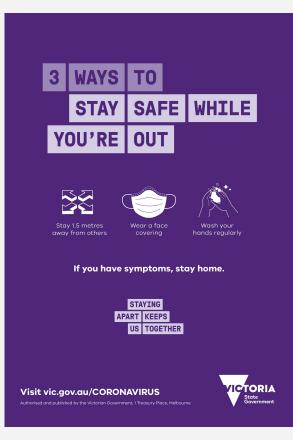

u, your family and every single Victorian.

For more information - and for instructions on how to make your own mask visit dhhs.vic.gov.au/clothmask







# **Social Static (Regional)**

#### Post copy:

Wearing a face covering is recommended in situations where maintaining 1.5 meters distance is not possible.

A cloth face covering is recommended and simple directions for how to make your own are at dhhs.vic.gov.au/clothmask







# **Social Static (Metro)**

#### Post copy:

If you live in Melbourne or Mitchell Shire, you must wear a face covering when leaving home. This will help protect you, your family and every single Victorian.

For more information - and for instructions on how to make your own mask visit dhhs.vic.gov.au/clothmask





# **Hygiene Assets**



#### **A3 Poster**







### A3 Poster-Public Transport